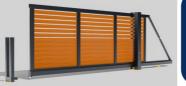

## Explore ALUMAX UK Aluminium Cantilever Gate Styles

We will be introducing three unique cantilever sliding gate styles, each crafted with durability and contemporary aesthetics in mind.

Available in Jet Black and Anthracite Grey frame finishes.

Infill options: Jet Black, Anthracite Grey, or Wood Effect for a customised look.

Standard sizes available, with custom width and height modifications upon request.

Maximum width: 5000mm, Maximum height: 2000mm.