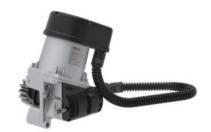

# Cantilever gates are available as manual operation or automated with ROGER TW90 kit

ROGER Technology Automation option Fitted inside the post to have a discreet and hidden automation