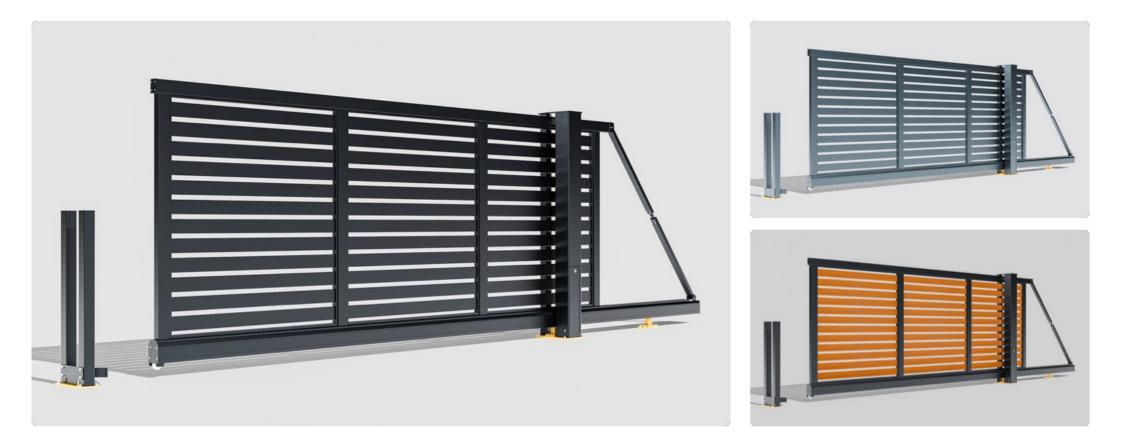

## Cantilever Gate Styles

Available in manual opening or with Roger Technology Automation built into the post for discreet operation.

Styles

KATRINE (Horizontal fully boarded)

GALLOWAY (Horizontal semi boarded with gaps)

#### GALLOWAY (Horizontal Semi boarded with gaps)