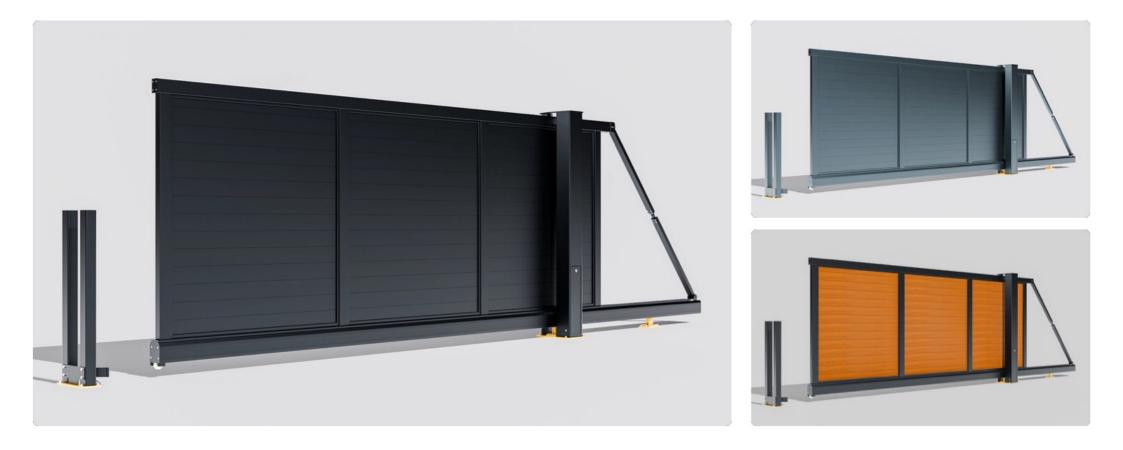

## Cantilever Gate Styles

Available in manual opening or with Roger Technology Automation built into the post for discreet operation.

Styles

KATRINE (Horizontal fully boarded)

GALLOWAY (Horizontal semi boarded with gaps)

#### KATRINE (Horizontal fully boarded)