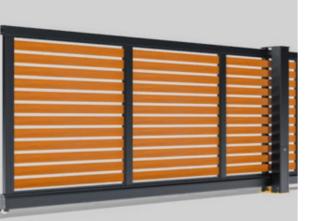

## Cantilever Gate Styles

Available in manual opening or with Roger Technology Automation built into the post for discreet operation.

Styles

KATRINE (Horizontal fully boarded)

GALLOWAY (Horizontal semi boarded with gaps)

#### GALLOWAY (Horizontal Semi boarded with gaps)