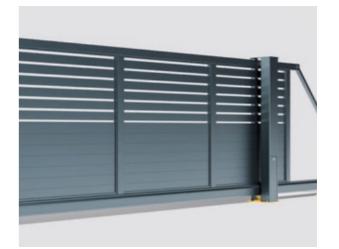

## Cantilever Gate Styles

Available in manual opening or with Roger Technology Automation built into the post for discreet operation.

Styles

KATRINE (Horizontal fully boarded)

GALLOWAY (Horizontal semi boarded with gaps)

RANNOCH (Horizontal Semi boarded upper and fully boarded lower)

#### RANNOCH (Horizontal Semi boarded upper and fully boarded lower)

ALUMAX UK Tel: 07745982048 Email: info@alumaxuk.co.uk

Technical size information upon request:

State the size you wish to order:

Opening & height in mm