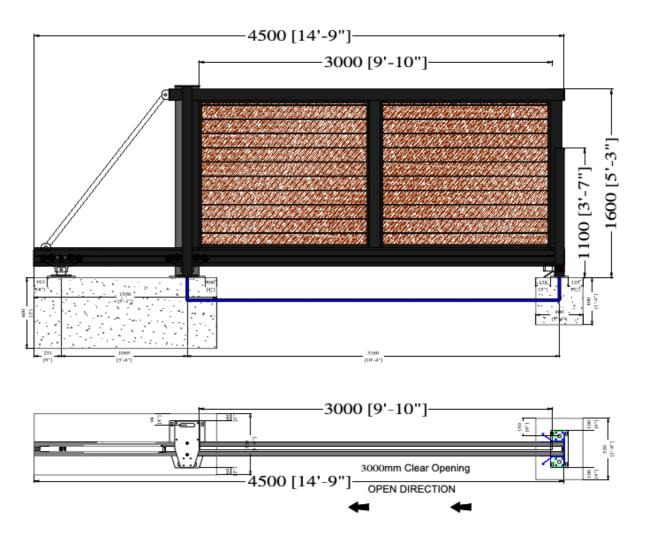

Infill options: Jet Black, Anthracite Grey, or Wood Effect for a customised look.

Standard sizes available, with custom width and height modifications upon request.

Maximum width: 5000mm, Maximum height: 2000mm.

Standard Sizes Available Opening widths available: 3000mm, 3250mm, 3750mm, 4000mm, 4250mm, 4750mm & 5000mm

Heights available: 1600mm, 1800mm & 2000mm

And we will send you the technical information by email to match the gate required.

**Opening widths available:** 3000mm, 3250mm, 3750mm, 4000mm, 4250mm, 4750mm & 5000mm

Heights available: 1600mm, 1800mm & 2000mm