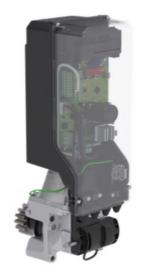

# Cantilever gates are available as manual operation or automated with ROGER TW90 kit

ROGER Technology Automation option Fitted inside the post to have a discreet and hidden automation