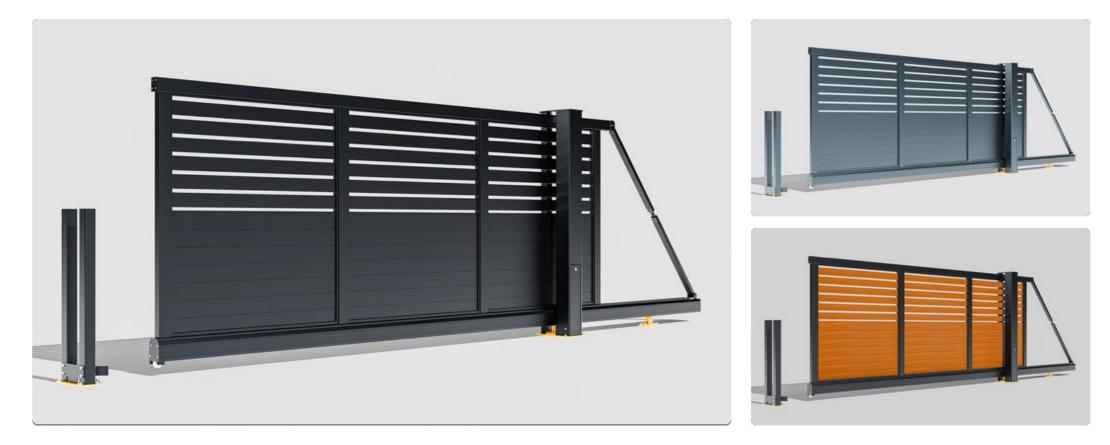

RANNOCH (Horizontal Semi boarded upper and fully boarded lower)

#### RANNOCH (Horizontal Semi boarded upper and fully boarded lower)

ALUMAX UK Tel: 07745982048 Email: info@alumaxuk.co.uk

Technical size information upon request:

State the size you wish to order:

Opening & height in mm