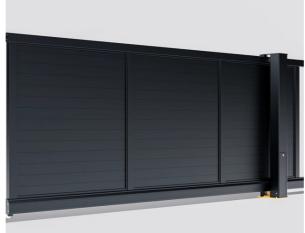

## Cantilever Gate Styles

Available in manual opening or with Roger Technology Automation built into the post for discreet operation.

Styles

KATRINE (Horizontal fully boarded)

GALLOWAY (Horizontal semi boarded with gaps)

#### RANNOCH (Horizontal Semi boarded upper and fully boarded lower)

ALUMAX UK Tel: 07745982048 Email: info@alumaxuk.co.uk

Technical size information upon request:

State the size you wish to order:

Opening & height in mm